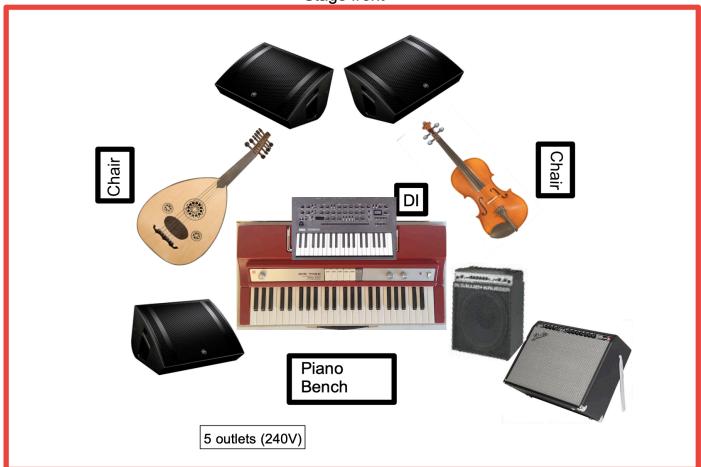

## **Stage Plot:**

#### Stage front

The band is to be placed as close as possible to each other on stage.

## **Backline**

The organizer is expected to provide:

- 1 Guitar Amplifier (preferred models: Fender Deluxe Reverb 65', Fender Twin Reverb or similar)
- 1 Bass Amplifier
- 1 Keyboard stand
- 1 adjustable piano bench or chair
- 2 comfortable chairs

### **INPUT LIST**

| Instrument             |                                    |                |
|------------------------|------------------------------------|----------------|
| 1 Oud                  | Beyerdynamic M160 or condensor mic | House          |
| 2 Oud                  | Dynamic mic                        | Monitor        |
| 3 Violin               | Condensor mic or DPA               |                |
| 4 Ace Tone Top 5 Organ | Guitar Amp                         | mic guitar amp |
| 5 Korg Minilogue XD    | Bass Amp                           | Mono DI        |
|                        |                                    |                |
|                        |                                    |                |